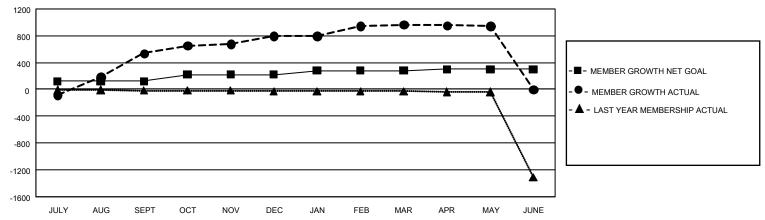

## GOALS AND ACTUAL MEMBERS CUMULATIVE

| DROPPED CLUBS: 0 |     | 257 CLUBS OF 326 ADDED 1 OR MORE | GENDER DISTRIBUTION             |                |     |
|------------------|-----|----------------------------------|---------------------------------|----------------|-----|
|                  |     | NEW MEMBERS                      | MALE                            | 4,518 (56.68%) |     |
|                  |     |                                  | FEMALE                          | 3,453 (43.32%) |     |
| DROPPED MEMBERS  |     |                                  |                                 |                |     |
| DECEASED         | 0   | CLICK HERE FOR CUMULATIVE        | TOTAL FAMILY UNIT MEMBERS       |                | 762 |
| CLUB CANCELLED 0 |     | MEMBERSHIP DATA                  |                                 |                |     |
| OTHER            | 416 |                                  | FAMILY MEMBERS PAYING HALF DUES |                | 389 |
| TOTAL            | 416 |                                  |                                 |                |     |